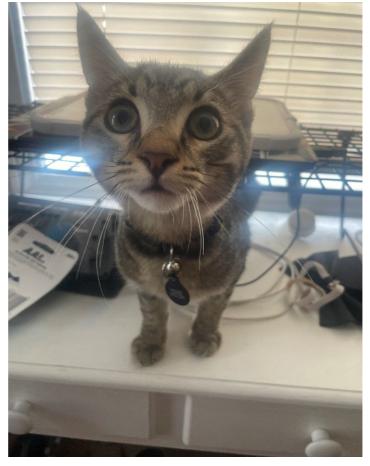

| City of Signal Hill Pet of the Month November 2024            |                                                                                                                                                                                                                                                                   |
|---------------------------------------------------------------|-------------------------------------------------------------------------------------------------------------------------------------------------------------------------------------------------------------------------------------------------------------------|
| What is your Pet's name?                                      | Whiskey                                                                                                                                                                                                                                                           |
| Does your pet have a nick name?                               | Whiskey Bear                                                                                                                                                                                                                                                      |
| Are you a Signal Hill resident?                               | Yes                                                                                                                                                                                                                                                               |
| What type of animal/breed is your pet?                        | Cat - Tabby Mix                                                                                                                                                                                                                                                   |
| NA/h at marka a varim mat an acialO                           | He is a sweet, cuddly, and a social cat who loves to meet new                                                                                                                                                                                                     |
| What makes your pet special?                                  | friends. He is vocal and sings along to his dads guitar.                                                                                                                                                                                                          |
| How long have you had your pet? How did you acquire your pet? | We have had him for 1 year and three months. he is a stray. We found him when he was six weeks old. and brought him to his new home in signal hill.                                                                                                               |
| What activities does your pet like to do?                     | Whiskey loves to take walks whether in his backpack, on a leash, or on his own. He is energetic and love to chase things especially bugs. He is a big cuddler and will siut on your lap if you let him. He is also a sleepy boy and will find any spot to nap on. |
| Does your pet have all required licenses?                     | Yes                                                                                                                                                                                                                                                               |
|                                                               |                                                                                                                                                                                                                                                                   |