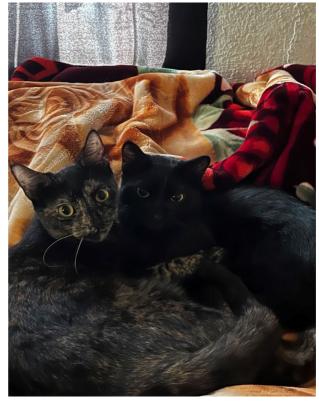

| What is your Pet's name?                                      | Eddie And Vinny                                                         |
|---------------------------------------------------------------|-------------------------------------------------------------------------|
| Does your pet have a nick name?                               | No                                                                      |
| Are you a Signal Hill resident?                               | Yes                                                                     |
| What type of animal/breed is your pet?                        | Eddie is a female tortoiseshell cat and Vinny is a male Bombay cat      |
| What makes your pet special?                                  | They are great parents to their 4 kittens. they love to cuddle and play |
| How long have you had your pet? How did you acquire your pet? | 1 year. Adopted then from a friend                                      |
| What activities does your pet like to do?                     | Chase each other and play with their toys                               |
| Does your pet have all required licenses?                     | Yes                                                                     |
|                                                               |                                                                         |