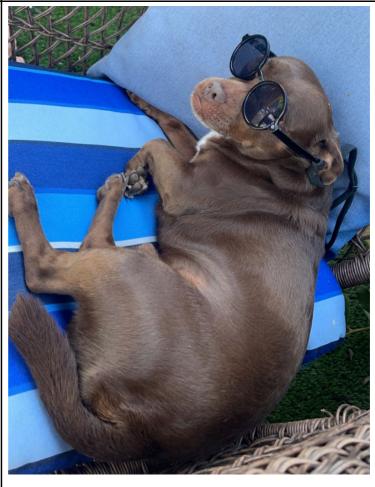

| What is your Pet's name?                                      | Chalupa                                     |
|---------------------------------------------------------------|---------------------------------------------|
| Does your pet have a nick name?                               | Chalupa                                     |
| Are you a Signal Hill resident?                               | Yes                                         |
| What type of animal/breed is your pet?                        | Puggle                                      |
| What makes your pet special?                                  | She thinks and acts more like a cat         |
| How long have you had your pet? How did you acquire your pet? | 8 years and she was found with a broken leg |
| What activities does your pet like to do?                     | Chase lasers and sit in high places         |
| Does your pet have all required licenses?                     | Yes                                         |