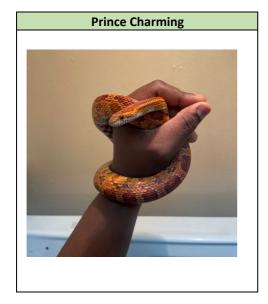

| What is your Pet's name?                                      | Prince Charming                                                      |
|---------------------------------------------------------------|----------------------------------------------------------------------|
| Does your pet have a nick name?                               | Princey wincey                                                       |
| Are you a Signal Hill resident?                               | Yes                                                                  |
| What type of animal/breed is your pet?                        | Corn snake                                                           |
| What makes your pet special?                                  | He is cute, calm, and loves kids.                                    |
| How long have you had your pet? How did you acquire your pet? | I've had him for about 4 months and I bought him online.             |
| What activities does your pet like to do?                     | He loves to climb in his enclosure and slither into people's shirts. |
| Does your pet have all required licenses?                     | Yes                                                                  |
|                                                               |                                                                      |