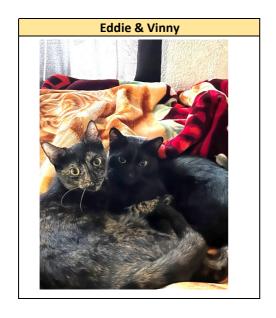

| City of Signal Hill Pet of the Month October 2024             |                                                                         |
|---------------------------------------------------------------|-------------------------------------------------------------------------|
| What is your Pet's name?                                      | Eddie And Vinny                                                         |
| Does your pet have a nick name?                               | No                                                                      |
| Are you a Signal Hill resident?                               | Yes                                                                     |
| What type of animal/breed is your pet?                        | Eddie is a female tortoiseshell cat and Vinny is a male Bombay cat      |
| What makes your pet special?                                  | They are great parents to their 4 kittens. they love to cuddle and play |
| How long have you had your pet? How did you acquire your pet? | 1 year. Adopted then from a friend                                      |
| What activities does your pet like to do?                     | Chase each other and play with their toys                               |
| Does your pet have all required licenses?                     | Yes                                                                     |
|                                                               |                                                                         |