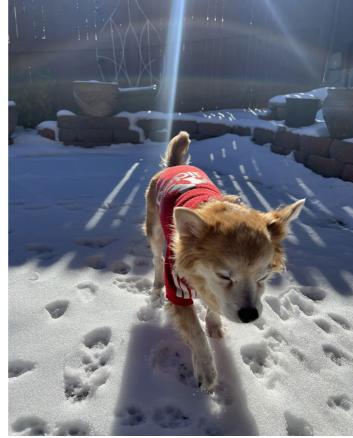

| What is your Pet's name?                                      | Benji                                                                                        |
|---------------------------------------------------------------|----------------------------------------------------------------------------------------------|
| Does your pet have a nick name?                               | Ol' Bengay                                                                                   |
| Are you a Signal Hill resident?                               | Yes                                                                                          |
| What type of animal/breed is your pet?                        | Dog/Mix (Pomeranian chihuahua)                                                               |
| What makes your pet special?                                  | He's 16 years old and has the energy of a puppy. His love for                                |
|                                                               | human affection and humor is quite beautiful.                                                |
| How long have you had your pet? How did you acquire your pet? | 12 years                                                                                     |
| What activities does your pet like to do?                     | He enjoys being in the company of humans, loves road trips, running in circles, and napping. |
| Does your pet have all required licenses?                     | Yes                                                                                          |
|                                                               |                                                                                              |