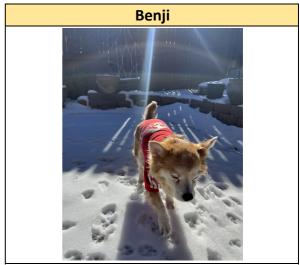

| What is your Pet's name?                                      | Benji                                                                                        |
|---------------------------------------------------------------|----------------------------------------------------------------------------------------------|
| Does your pet have a nick name?                               | Ol' Bengay                                                                                   |
| Are you a Signal Hill resident?                               | Yes                                                                                          |
| What type of animal/breed is your pet?                        | Dog/Mix (Pomeranian chihuahua)                                                               |
| What makes your pet special?                                  | He's 16 years old and has the energy of a puppy. His love for                                |
|                                                               | human affection and humor is quite beautiful.                                                |
| How long have you had your pet? How did you acquire your pet? | 12 years                                                                                     |
| What activities does your pet like to do?                     | He enjoys being in the company of humans, loves road trips, running in circles, and napping. |
| Does your pet have all required licenses?                     | Yes                                                                                          |
|                                                               |                                                                                              |